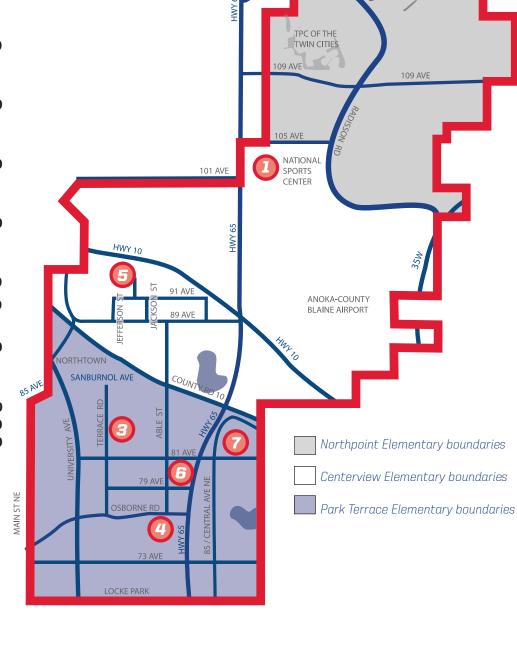

| SCHOOL DIRECTORY AND                                                                              |
|---------------------------------------------------------------------------------------------------|
|                                                                                                   |
| Centerview Elementary                                                                             |
| Northpoint Elementary                                                                             |
| Park Terrace Elementary                                                                           |
| Woodcrest Spanish Immersion                                                                       |
| Westwood Intermediate and Middle School 763-600-5300<br>711 91st Avenue NE, Blaine, MN 55434      |
| Spring Lake Park High School763-600-5100                                                          |
| High School Athletics and Activities763-600-5149  1100 81st Avenue NE, Spring Lake Park, MN 55432 |
| <b>Lighthouse School763-600-5200</b> 7925 Able Street NE, Spring Lake Park, MN 55432              |
| District Services Center                                                                          |
|                                                                                                   |